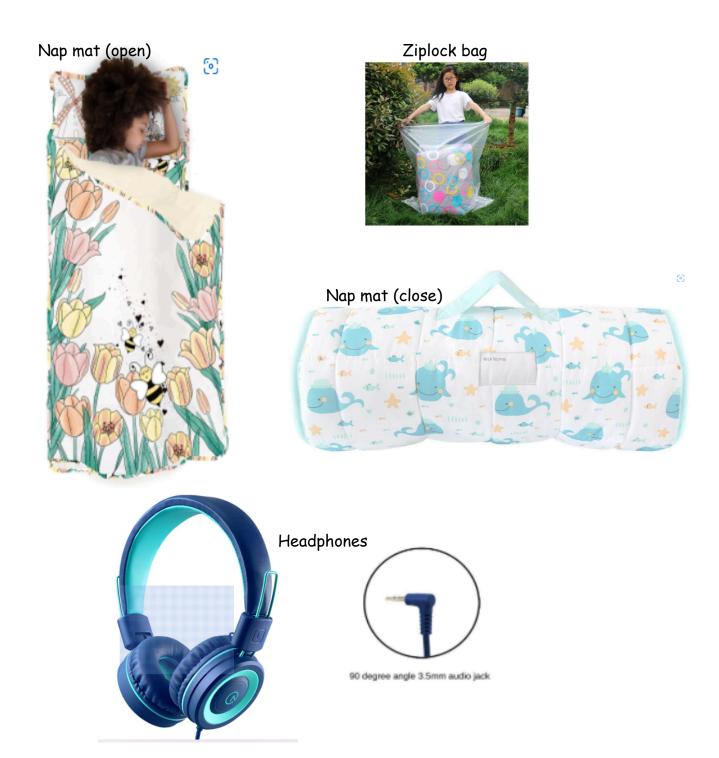

## TRANSITIONAL KINDERGARTEN SUPPLY LIST 2024-2025 (DROP THE SUPPLIES AT THE OFFICE, BEFORE THE FIRST DAY OF SCHOOL)

|     | One backpack large enough to hold a folder, a lunch box, and a                  |
|-----|---------------------------------------------------------------------------------|
|     | sweatshirt/jacket. No roller backpacks.                                         |
|     | 2 plastic two pocket folders (any design)                                       |
|     | 1 standard size lunch box and <u>leak proof water bottle with straw</u>         |
|     | 1 standard plastic school box (Approximately 5x8, no larger)                    |
|     | 3 boxes of <u>regular sized Crayola Brand Crayons</u>                           |
|     | 12 glue sticks.                                                                 |
|     | box of THIN BLACK Expo dry erase markers                                        |
|     | 1 standard spiral notebook                                                      |
|     | 1 small bottle of Elmer's School GluE                                           |
|     | 1 box of oversized beginners pencil (NO eraser) "My first" Ticonderoga          |
|     | brand.                                                                          |
|     | 1 pair of training scissors with a bounce back feature. Blunt tip and           |
|     | stainless blades. (non-plastic blades)                                          |
|     | 3 packages of stickers (age appropriate)                                        |
|     | 1 Wired headphones for kids, aux, 3.5 mm audio jack, for tablets. **Please      |
|     | see the picture                                                                 |
|     | 4 ream white copy paper 8 $\frac{1}{2}$ x11 (500 count ream)                    |
|     | 2 boxes of medium binder clips                                                  |
|     | 1 Nap mat, and 1 big STORAGE ZIPLOCK BAG. **Please see the picture.             |
|     | Put the nap mat inside the storage Ziploc with your child's name.               |
|     | In case of accidents please bring an Extra pair of clothes, underwear, and      |
|     | socks in a Gallon Ziplock bag with your child's name.                           |
|     | 1 Roll of Paper Towel                                                           |
|     | 1 Big bottle of Hand Sanitizer                                                  |
|     | 1 square tissue Box                                                             |
| Ple | ase put the following items into your school box with your child's name: 1      |
|     | ncil, 1 scissor, 1 glue stick, 1 set of crayons, 1 Expo marker.                 |
| Put | these specific extra items in a Ziploc large bag with your child's name. I will |

replenish them when your child runs out.

IMPORTANT: Please print your child's name on uniform, sweaters, lunch box, water bottles, backpack, school box, nap mat, shoes, headphones. Please bring all of your child's supplies with you on the first day of school.